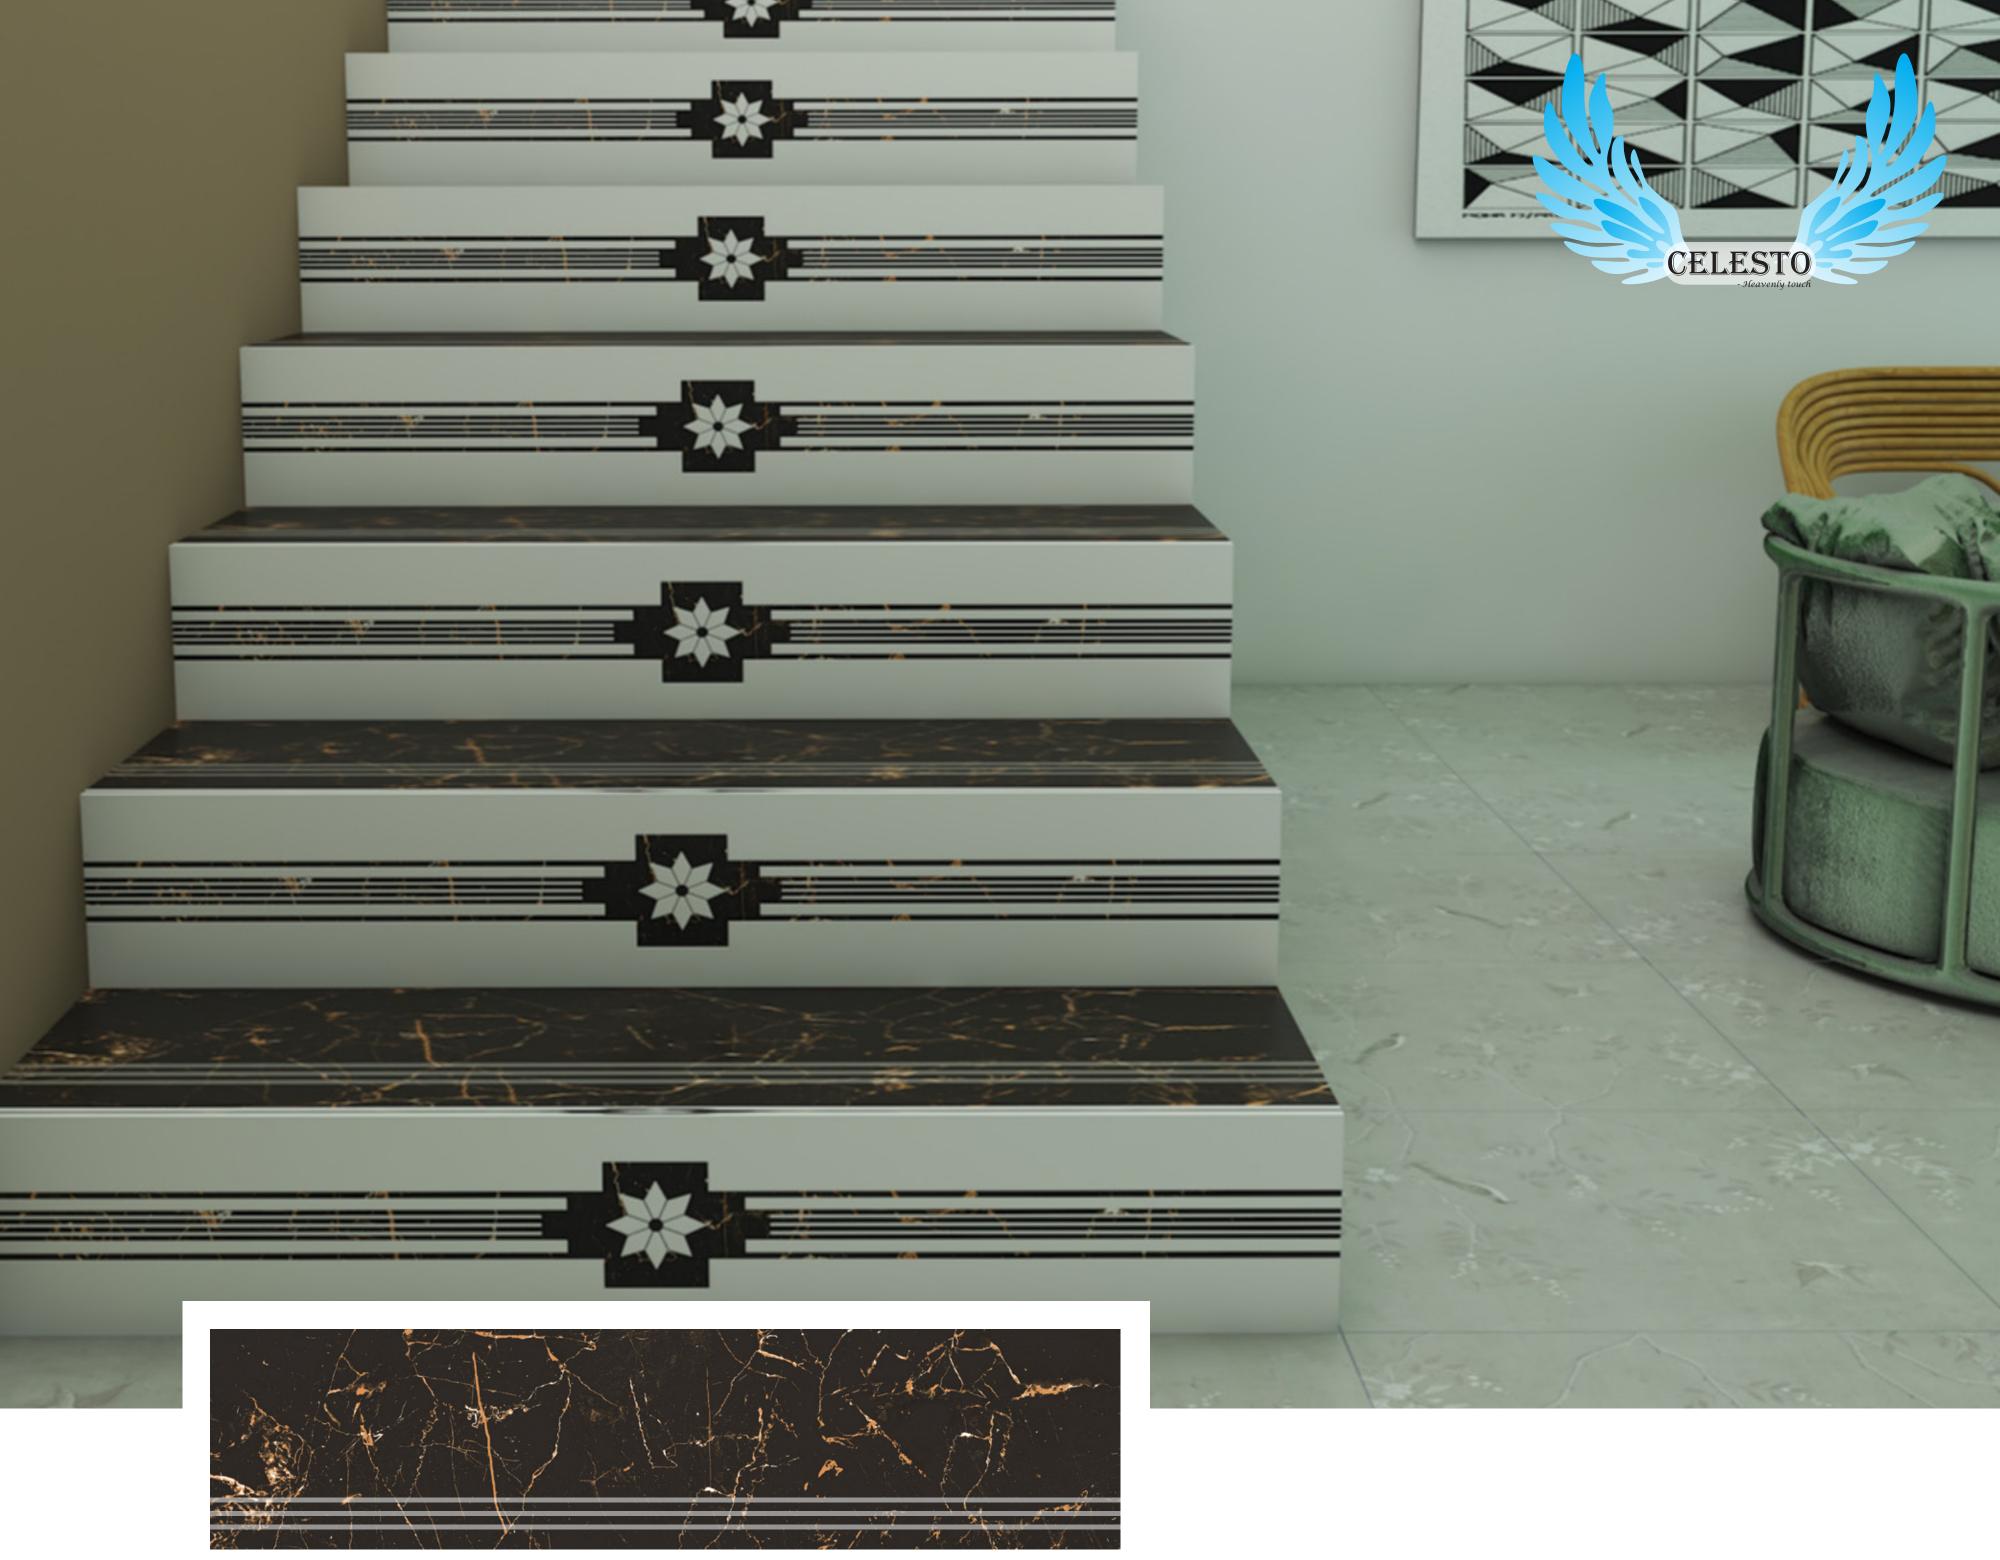

- STEP 300X1200 | RISER 200X1200 -----

WWW.CELESTOCERAMICA.COM

Applications

STEP 300X1200 | RISER 200X1200 -

WWW.CELESTOCERAMICA.COM