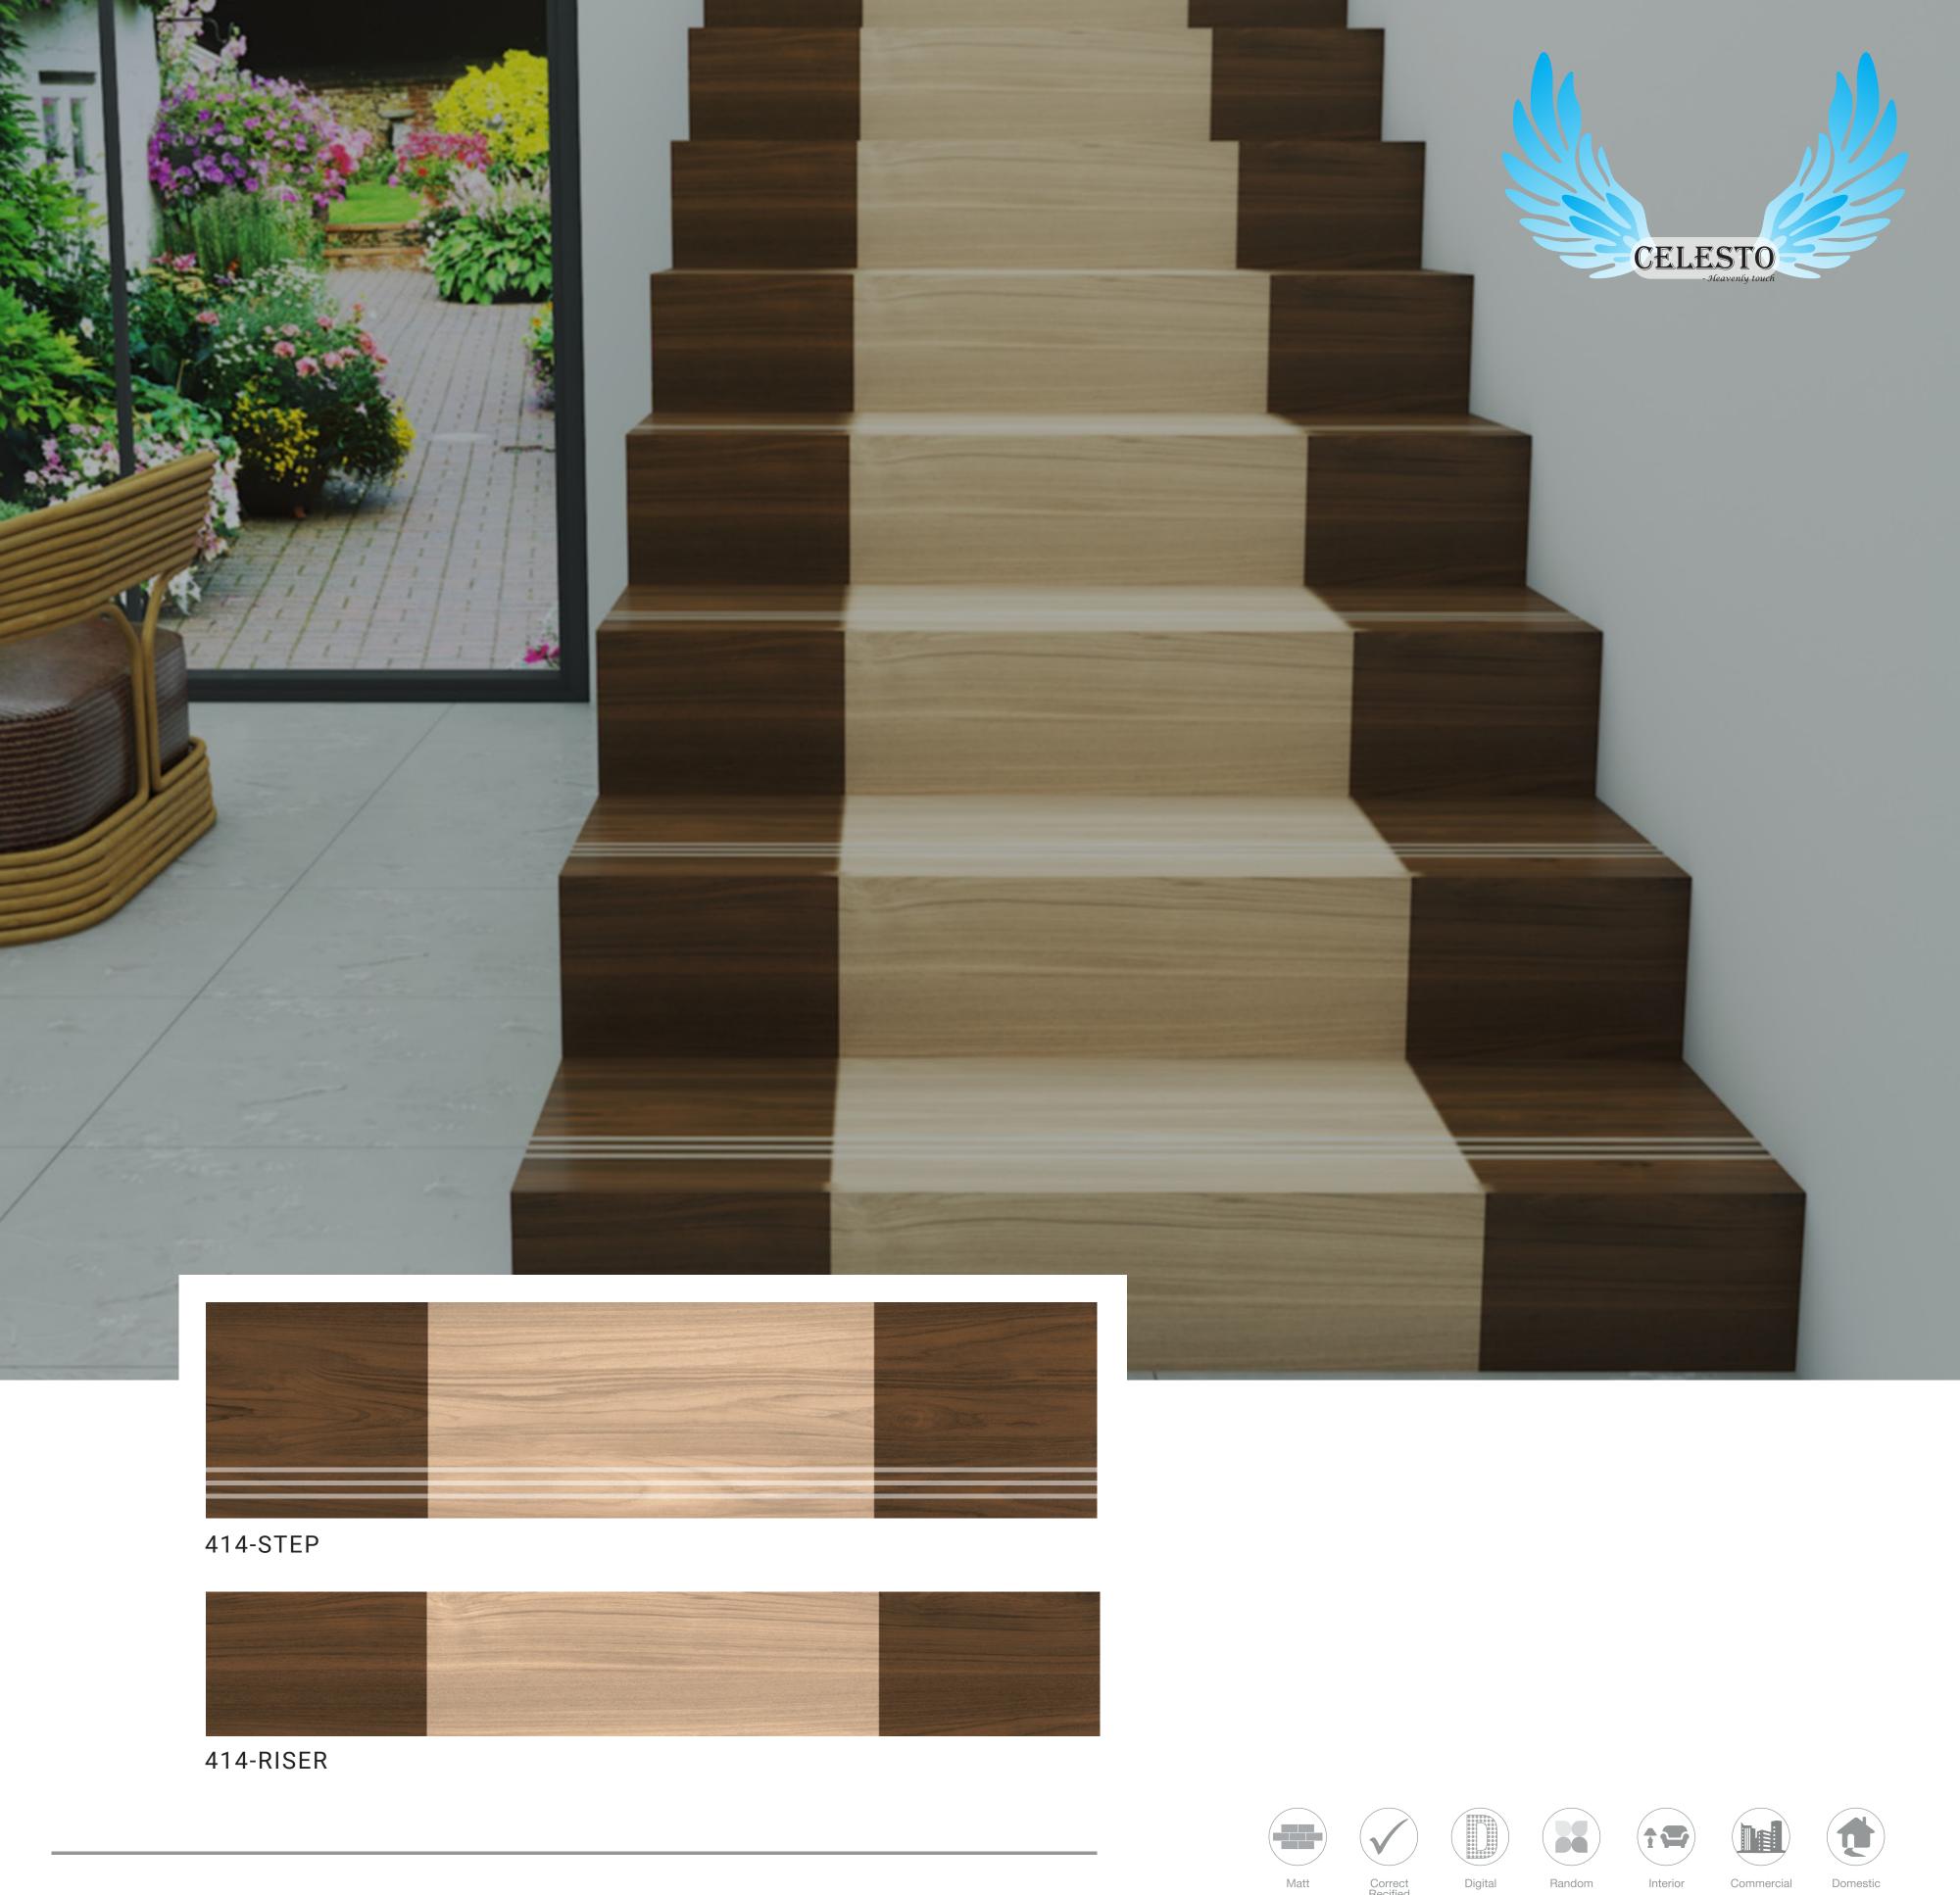

- STEP 300X1200 | RISER 200X1200 -----

WWW.CELESTOCERAMICA.COM

## COMPANY PROFILE

CELESTO CERAMICA — A HEAVENLY TOUCH, OFFERS ATTRACTIVE RANGE OF STEP-RISERS, FOR THE STAIRS TO YOUR DREAMS. MAY IT BE OFFICE, HOME, SCHOOL, COMMERCIAL BUILDINGS, ETC. OUR PRODUCT IS ROCKING ON EVERY STEP OF EVERY NEW STRUCTURE CONSTRUCTED. WITH A QUICKLY GROWING CERAMIC MARKET & NUMEROUS FACTORIES GETTING COMMISSIONED EVERY 2-3 MONTHS OFFERING THE SAME TRADITIONAL TILING SYSTEM FOR FLOORS, CELESTO CERAMICA HERE IS PROVIDING A NEW LOOK TO YOUR STAIRCASE THROUGH STEP-RISERS. BY EXTENDING THE CERAMIC MANUFACTURING BRANCH, CELESTO CERAMICA MANUFACTURES VAST RANGE OF STEP-RISERS IN ORDER TO REVOLUTIONIZE THE BEAUTIFICATION PROCESS OF EVERY BUILDING. WE ARE LOCATED IN THE CENTER OF MORBI INDUSTRIAL AREA WHERE THE STATE OF ART OF CERAMIC MANUFACTURING HAS BEEN MASTERED SINCE MANY DECADES. IN THIS INFLATIONARY ECONOMY OUR STEP-RISERS BRINGS YOU CHEAPER, MORE DURABLE, LIGHTER & MORE ELEGANT SOLUTION FOR STAIRS. UNLIKE MARBLE, STEP-RISERS ARE EASY FOR APPLICATION AND ARE AVAILABLE IN NUMBER OF DESIGNS. THE MATT FINISH OF STEP-RISERS & THE GROOVING AT THE INITIAL OF STEPS MAKES YOUR STAIR TRAVEL ANTI-SKID AND GIVES A DECENT LOOK ALTOGETHER. CELESTO CERAMICA GIVES YOU LOOKS FROM MAHOGANY TO MARBLE IN DIFFERENT STEP-RISERS MANUFACTURED. OUR MISSION IS TO TRAVEL THE LESS-TRAVELLED ROAD OF CERAMIC MANUFACTURING IN ORDER TO BE AMONG THE FEW MANUFACTURERS WHO BRINGS INNOVATION IN COMFORT AND ELEGANCE.

Applications

STEP 300X1200 | RISER 200X1200 -

WWW.CELESTOCERAMICA.COM