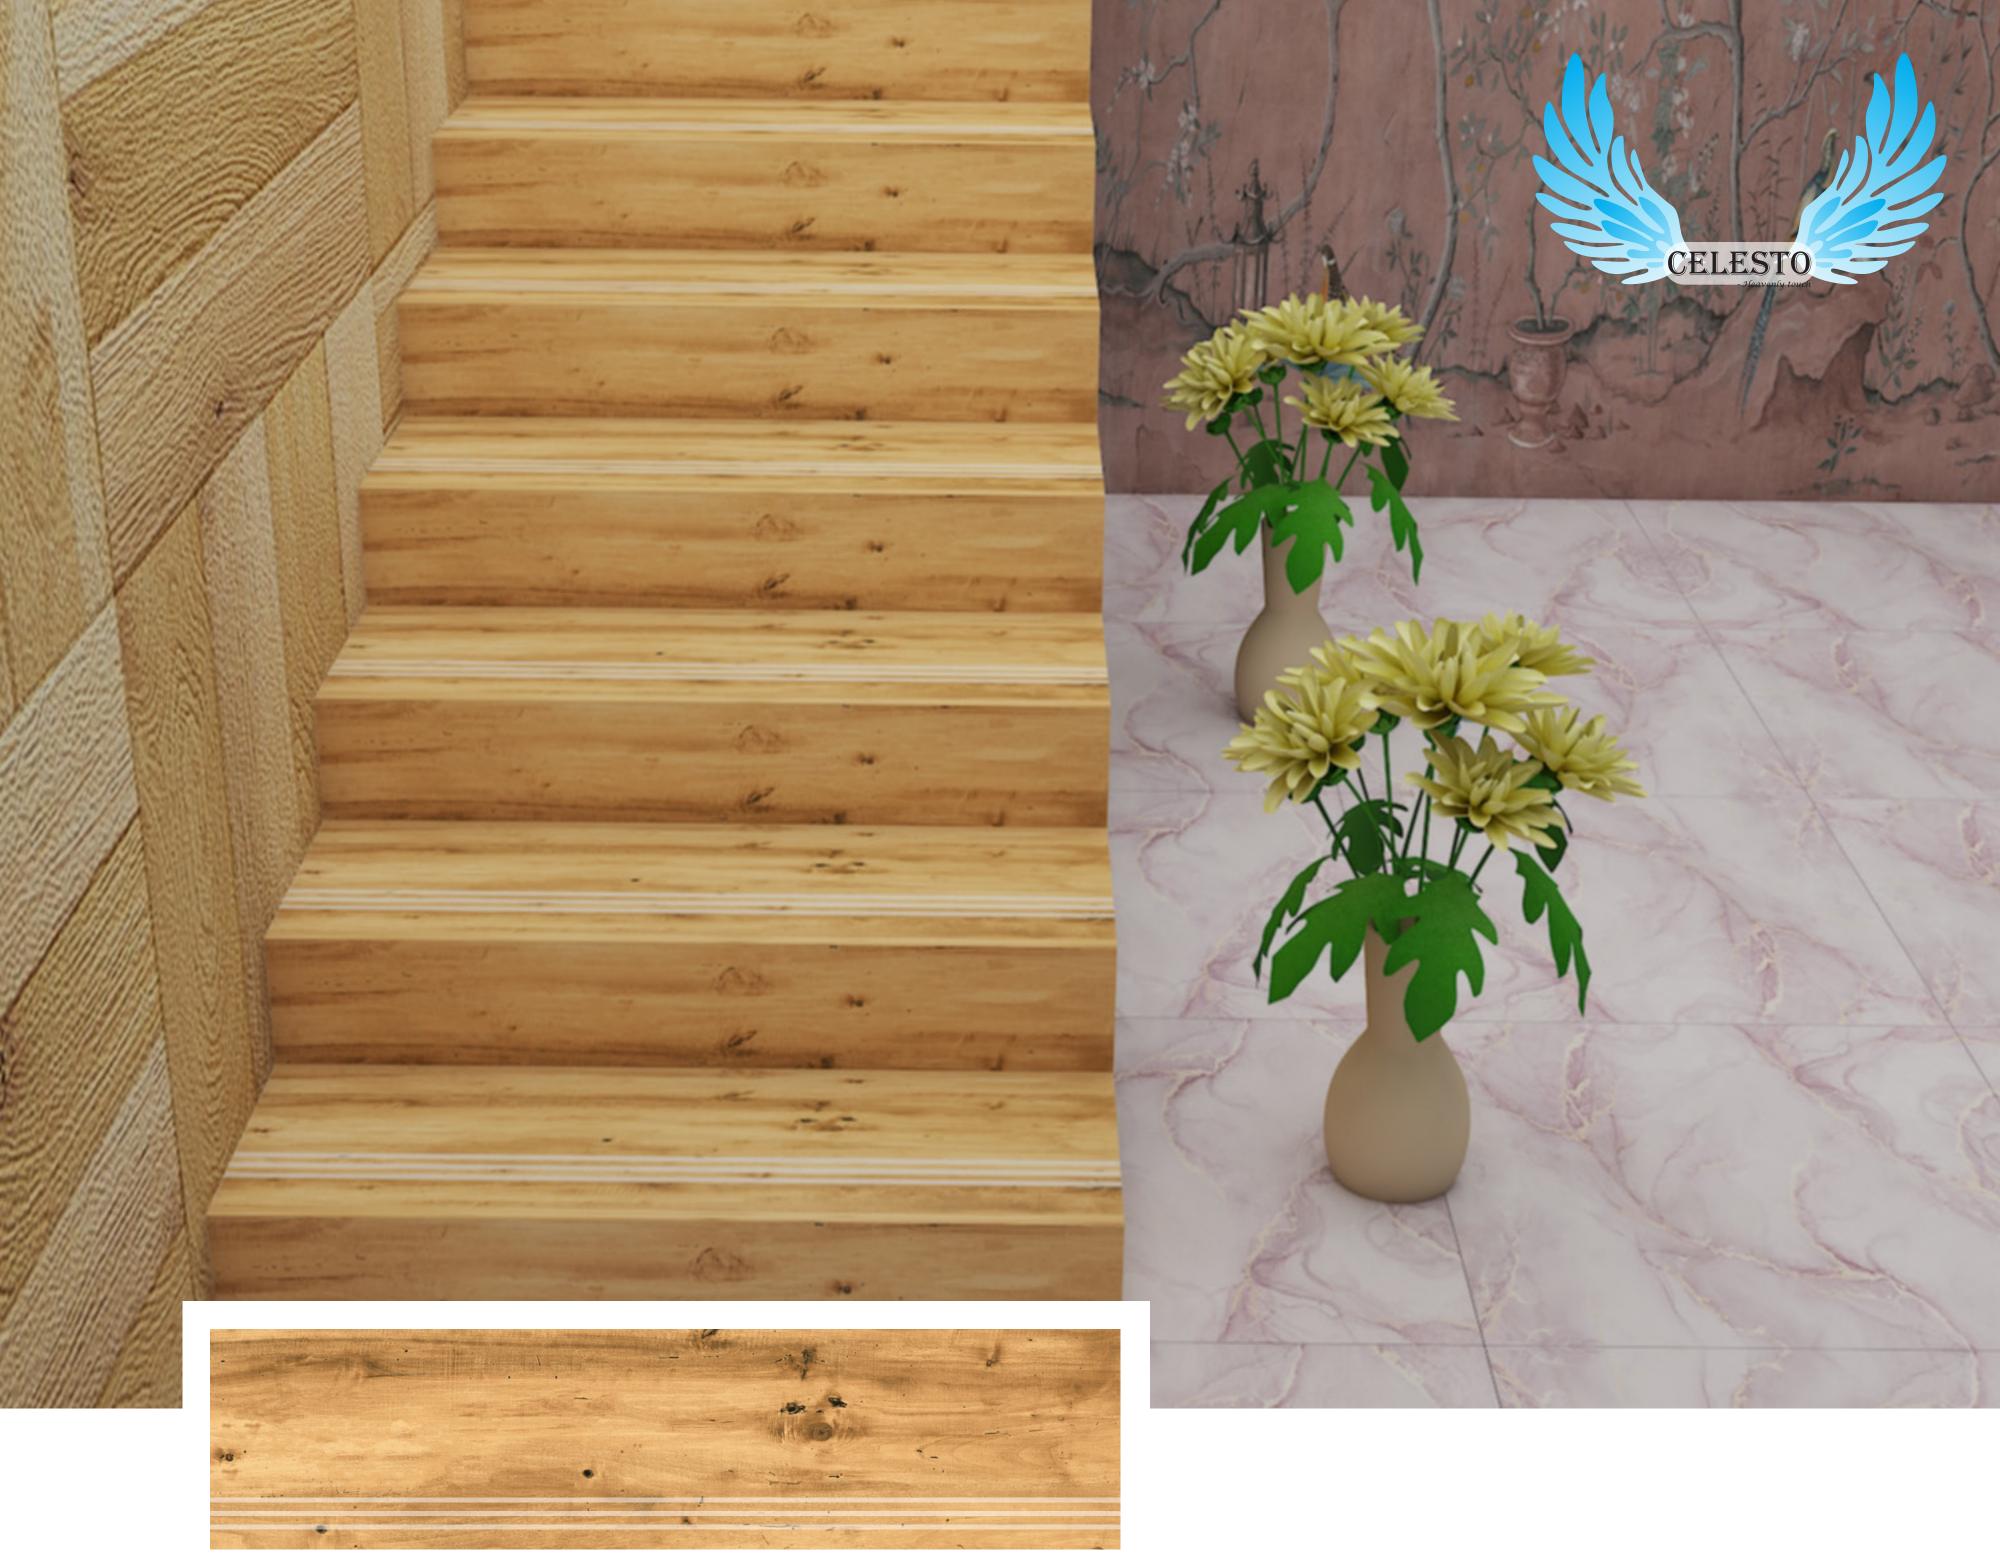

- STEP 300X1200 | RISER 200X1200 -----

WWW.CELESTOCERAMICA.COM

Applications

STEP 300X1200 | RISER 200X1200 -

WWW.CELESTOCERAMICA.COM