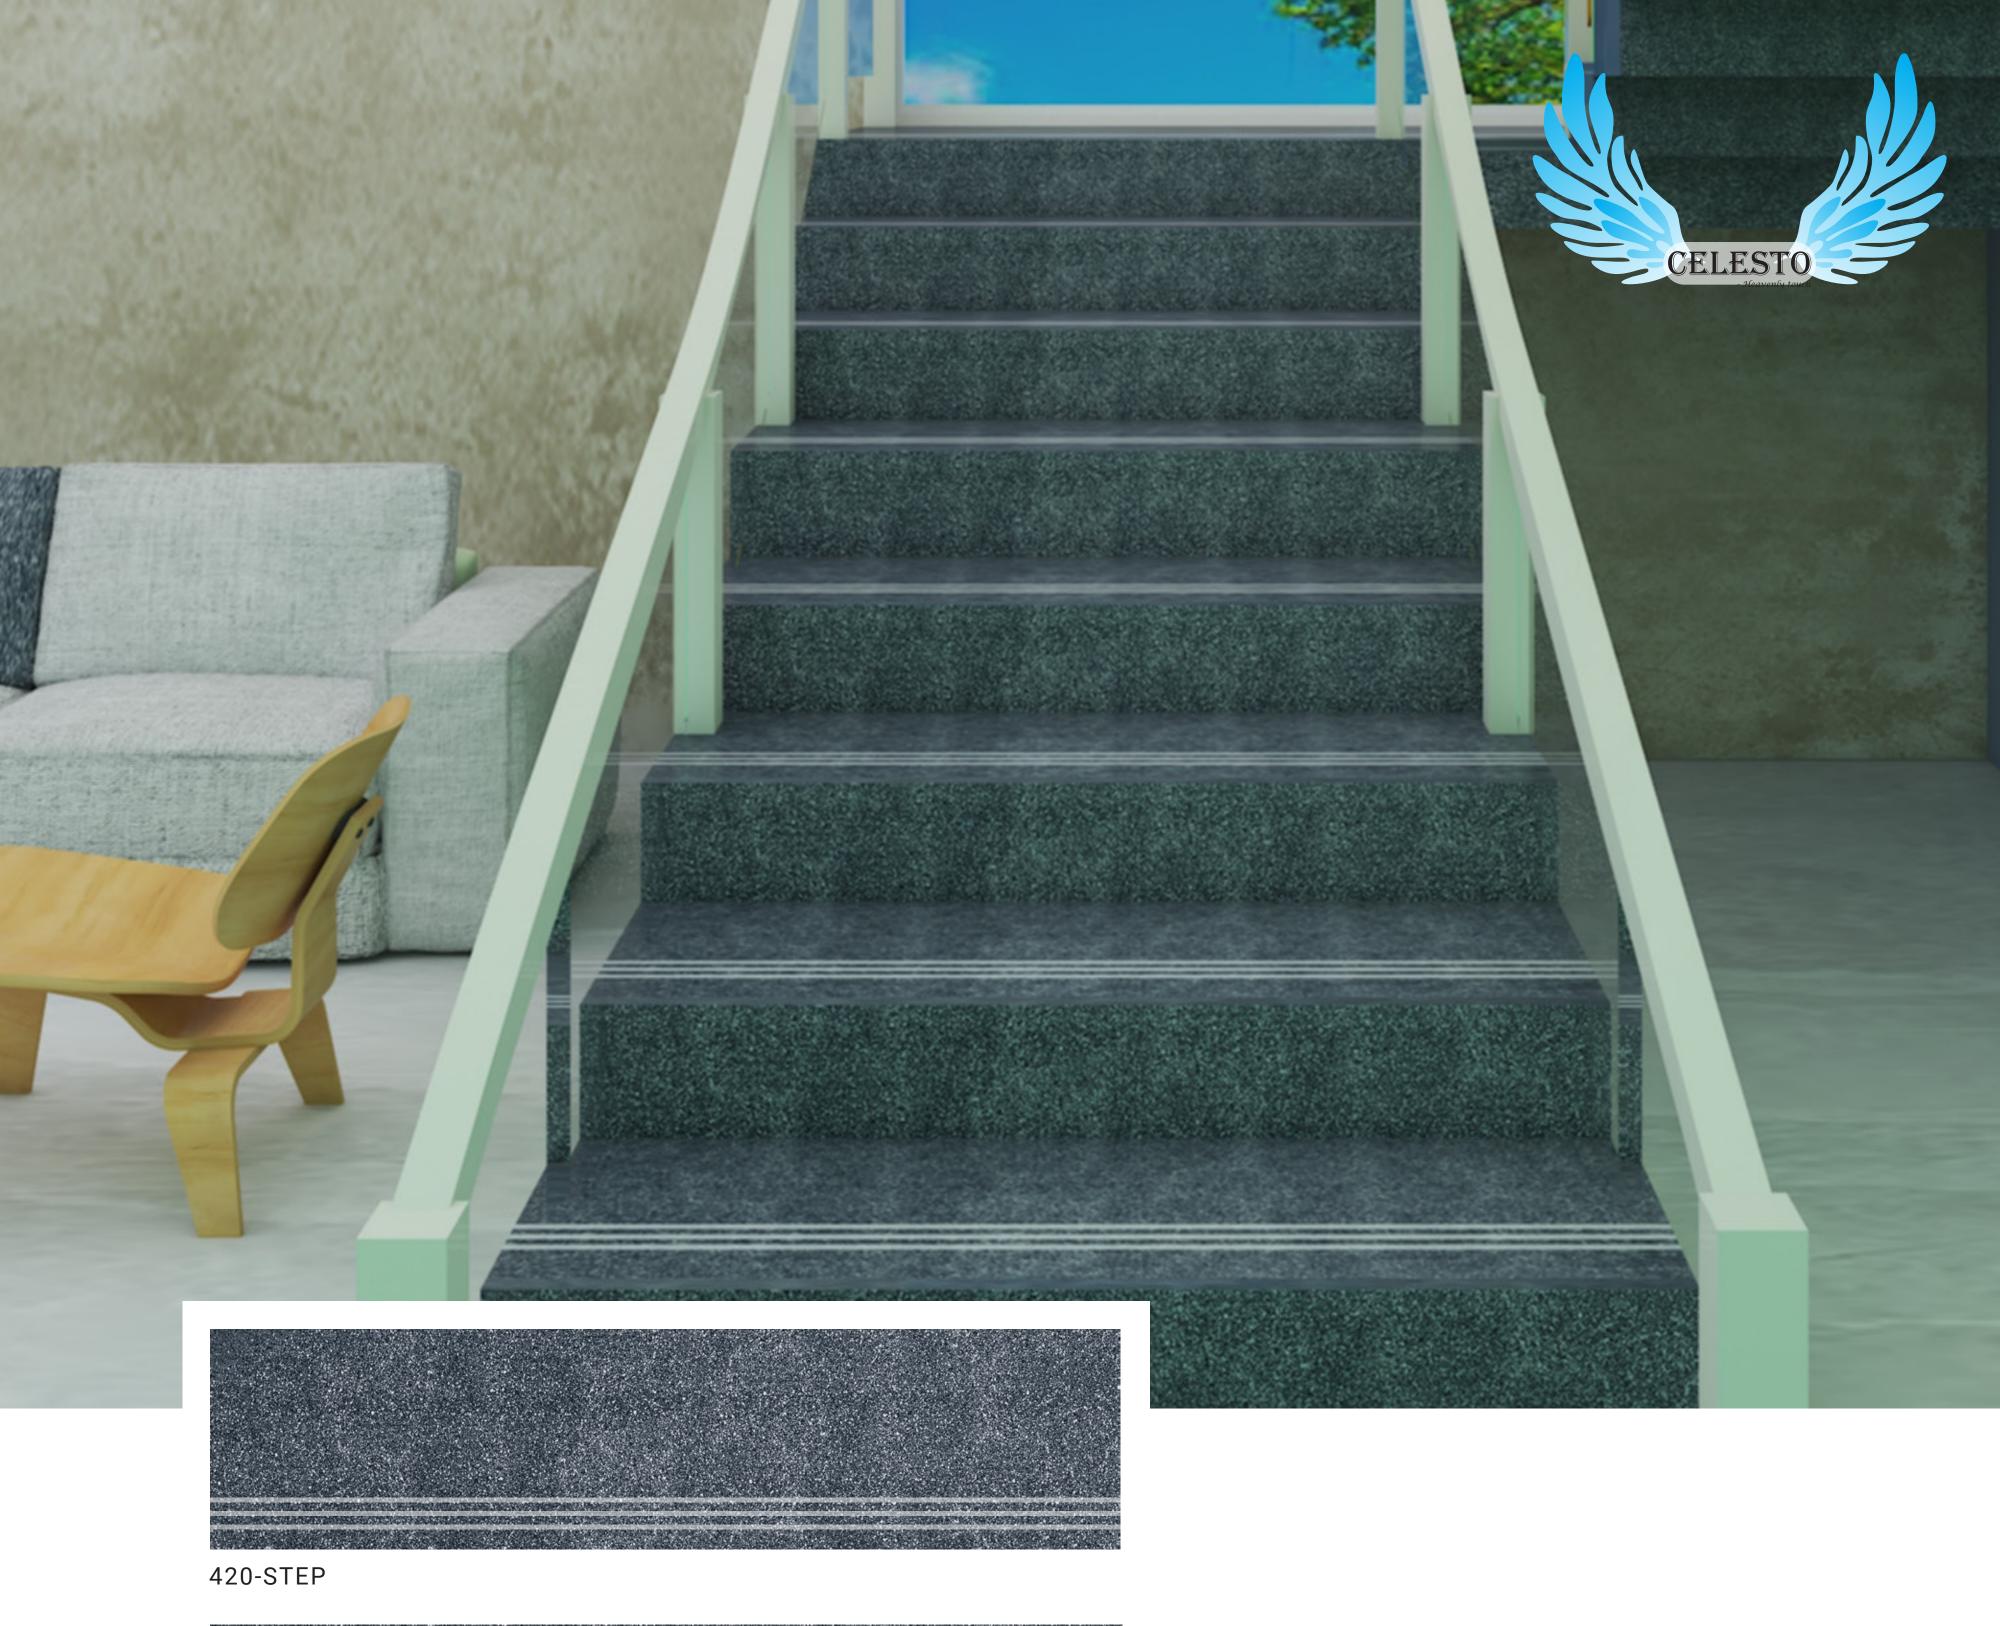

PS MAKES YOUR STAIR TRAVEL ANTI-SKID AND GIVES A DECENT LOOK ALTOGETHER. CELESTO CERAMICA GIVES YOU LOOKS FROM MAHOGANY TO MARBLE IN DIFFERENT STEP-RISERS MANUFACTURED. OUR MISSION IS TO TRAVEL THE LESS-TRAVELLED ROAD OF CERAMIC MANUFACTURING IN ORDER TO BE AMONG THE FEW MANUFACTURERS WHO BRINGS INNOVATION IN COMFORT AND ELEGANCE.





402-STEP



402-RISER





















404-RISER



















405-RISER

















406-STEP



406-RISER



































408-STEP



408-RISER

















409-STEP



409-RISER





















410-RISER

































411-RISER



















413-RISER





















415-STEP



415-RISER

































418-STEP



418-RISER



















419-RISER



















420-RISER

















## **PACKING DETAIL**

| PRODUCT | SIZE       | TILES<br>(per box) | THICKNESS<br>(approx) | WEIGHT per box (approx) |
|---------|------------|--------------------|-----------------------|-------------------------|
| Step    | 1200X300mm | 03 Pic.            | 11 mm                 | 24.5 kg                 |
| Riser   | 1200X200mm | 03 Pic.            | 11 mm                 | 16 kg                   |
| Step    | 900X300mm  | 04 Pic.            | 11 mm                 | 24 kg                   |
| Riser   | 900X200mm  | 04 Pic.            | 11 mm                 | 16 kg                   |

## **FULL BODY**

Coverage - 1.08 and 0.72 sqm

| PRODUCT | SIZE       | TILES<br>(per box) | THICKNESS<br>(approx) | WEIGHT per box<br>(approx) |
|---------|-----------