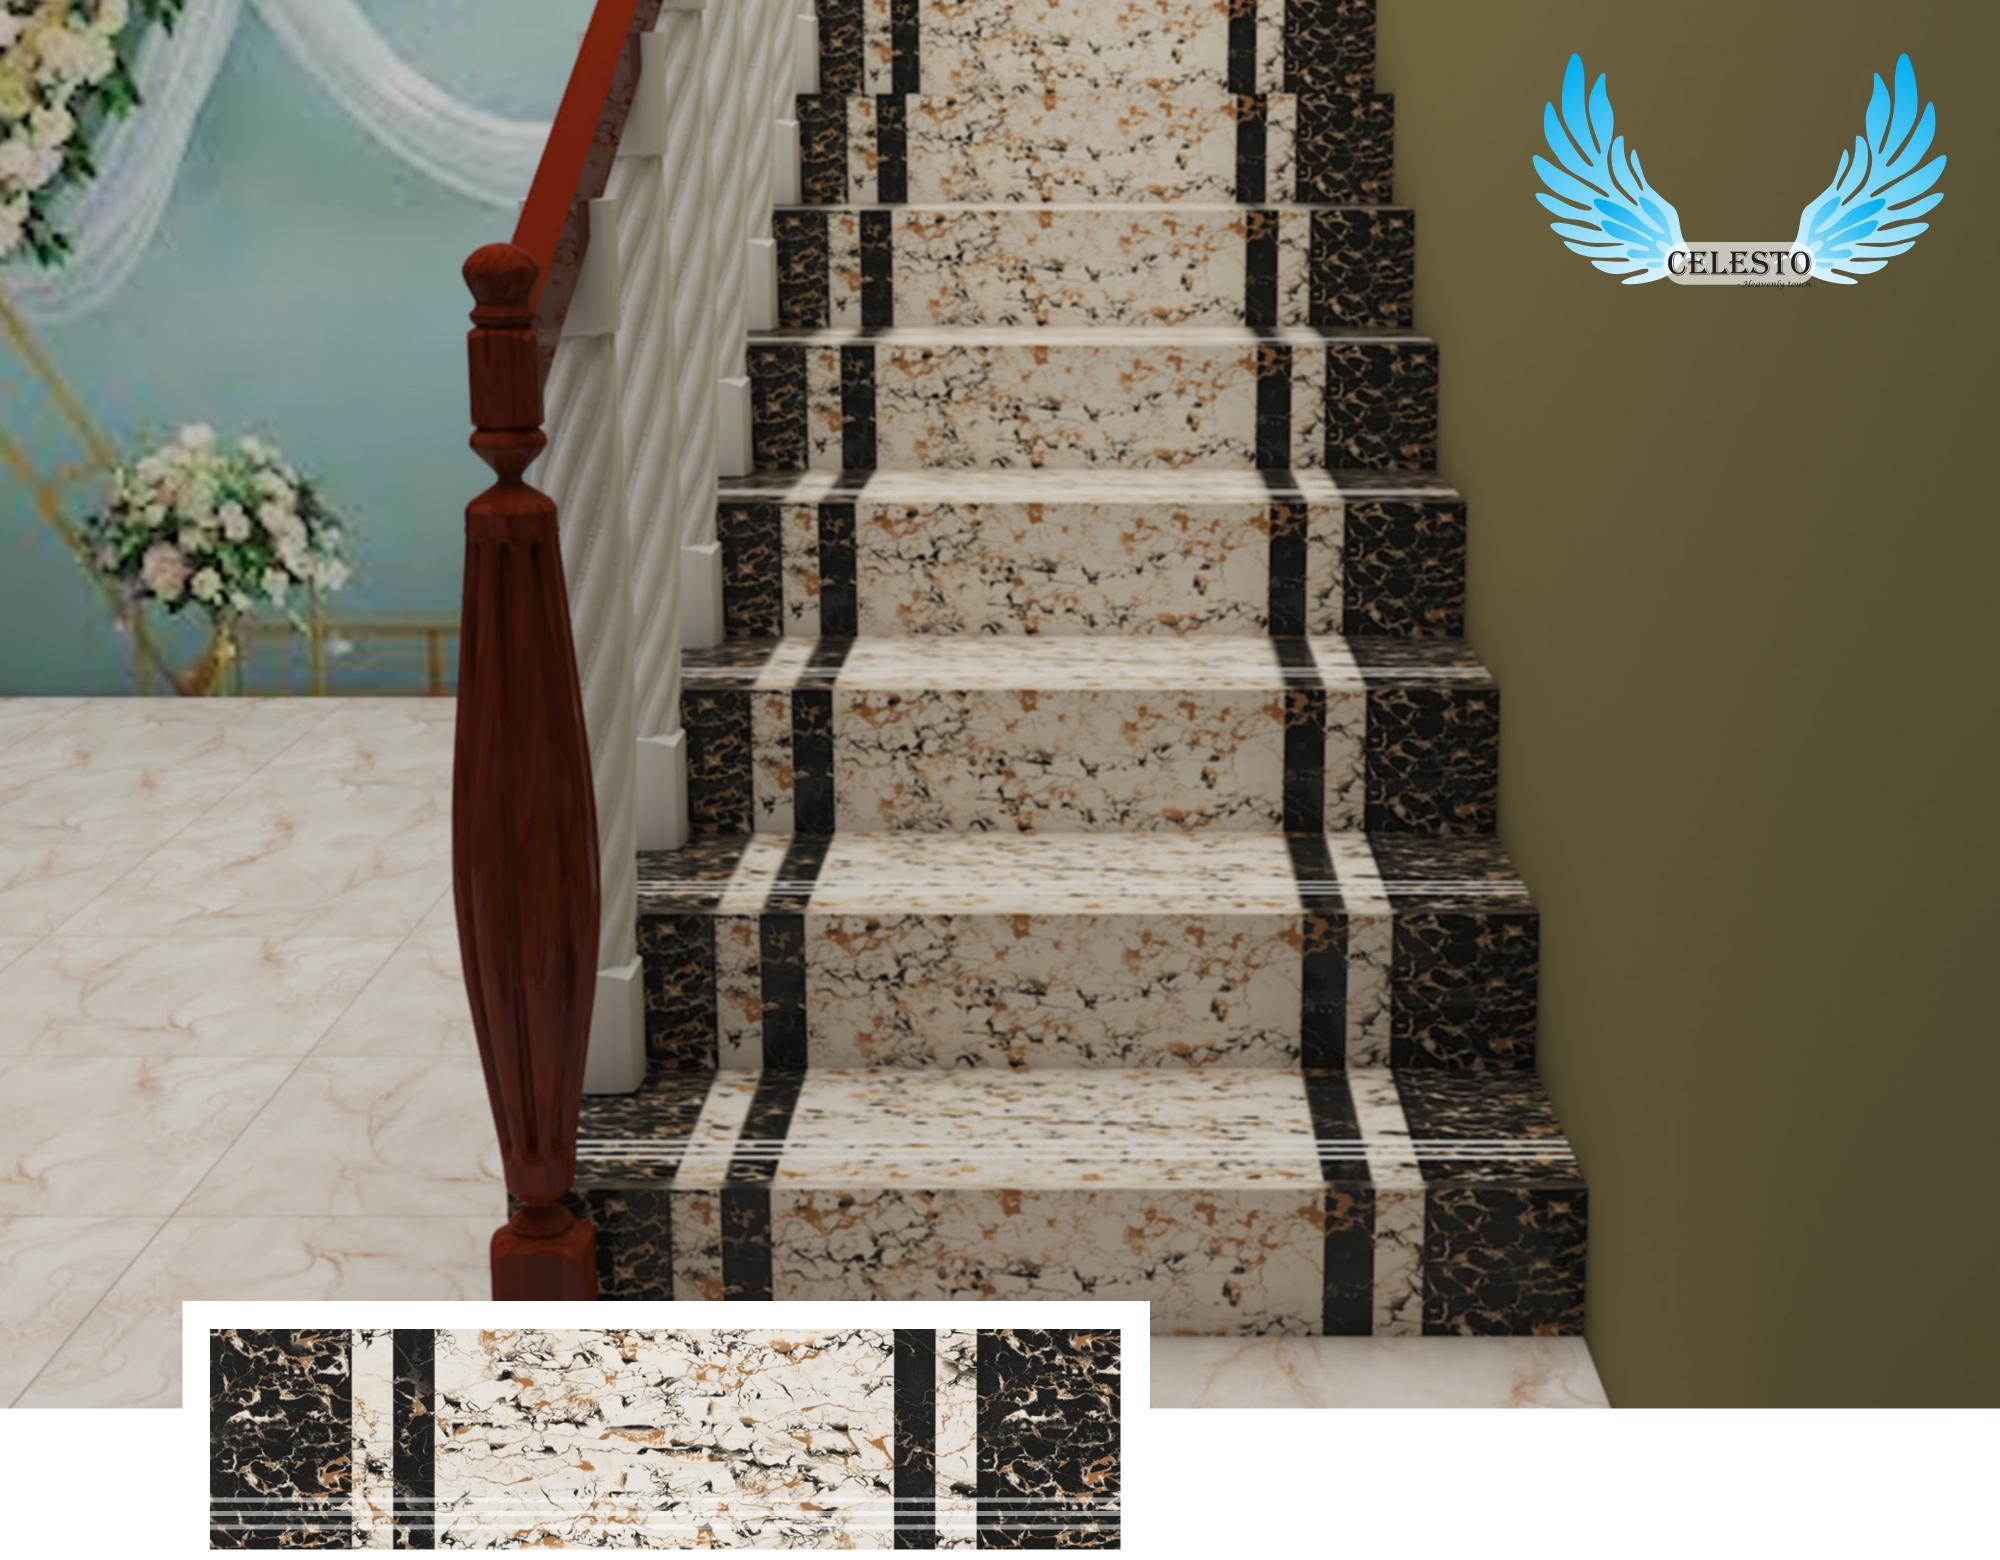

- STEP 300X1200 | RISER 200X1200 -----

WWW.CELESTOCERAMICA.COM

## COMPANY PROFILE

CELESTO CERAMICA — A HEAVENLY TOUCH, OFFERS ATTRACTIVE RANGE OF STEP-RISERS, FOR THE STAIRS TO YOUR DREAMS. MAY IT BE OFFICE, HOME, SCHOOL, COMMERCIAL BUILDINGS, ETC. OUR PRODUCT IS ROCKING ON EVERY STEP OF EVERY NEW STRUCTURE CONSTRUCTED. WITH A QUICKLY GROWING CERAMIC MARKET & NUMEROUS FACTORIES GETTING COMMISSIONED EVERY 2-3 MONTHS OFFERING THE SAME TRADITIONAL TILING SYSTEM FOR FLOORS, CELESTO CERAMICA HERE IS PROVIDING A NEW LOOK TO YOUR STAIRCASE THROUGH STEP-RISERS. BY EXTENDING THE CERAMIC MANUFACTURING BRANCH, CELESTO CERAMICA MANUFACTURES VAST RANGE OF STEP-RISERS IN ORDER TO REVOLUTIONIZE THE BEAUTIFICATION PROCESS OF EVERY BUILDING. WE ARE LOCATED IN THE CENTER OF MORBI INDUSTRIAL AREA WHERE THE STATE OF ART OF CERAMIC MANUFACTURING HAS BEEN MASTERED SINCE MANY DECADES. IN THIS INFLATIONARY ECONOMY OUR STEP-RISERS BRINGS YOU CHEAPER, MORE DURABLE, LIGHTER & MORE ELEGANT SOLUTION FOR STAIRS. UNLIKE MARBLE, STEP-RISERS ARE EASY FOR APPLICATION AND ARE AVAILABLE IN NUMBER OF DESIGNS. THE MATT FINISH OF STEP-RISERS & THE GROOVING AT THE INITIAL OF STEPS MAKES YOUR STAIR TRAVEL ANTI-SKID AND GIVES A DECENT LOOK ALTOGETHER. CELESTO CERAMICA GIVES YOU LOOKS FROM MAHOGANY TO MARBLE IN DIFFERENT STEP-RISERS MANUFACTURED. OUR MISSION IS TO TRAVEL THE LESS-TRAVELLED ROAD OF CERAMIC MANUFACTURING IN ORDER TO BE AMONG THE FEW MANUFACTURERS WHO BRINGS INNOVATION IN COMFORT AND ELEGANCE.

Applications

STEP 300X1200 | RISER 200X1200 -

WWW.CELESTOCERAMICA.COM