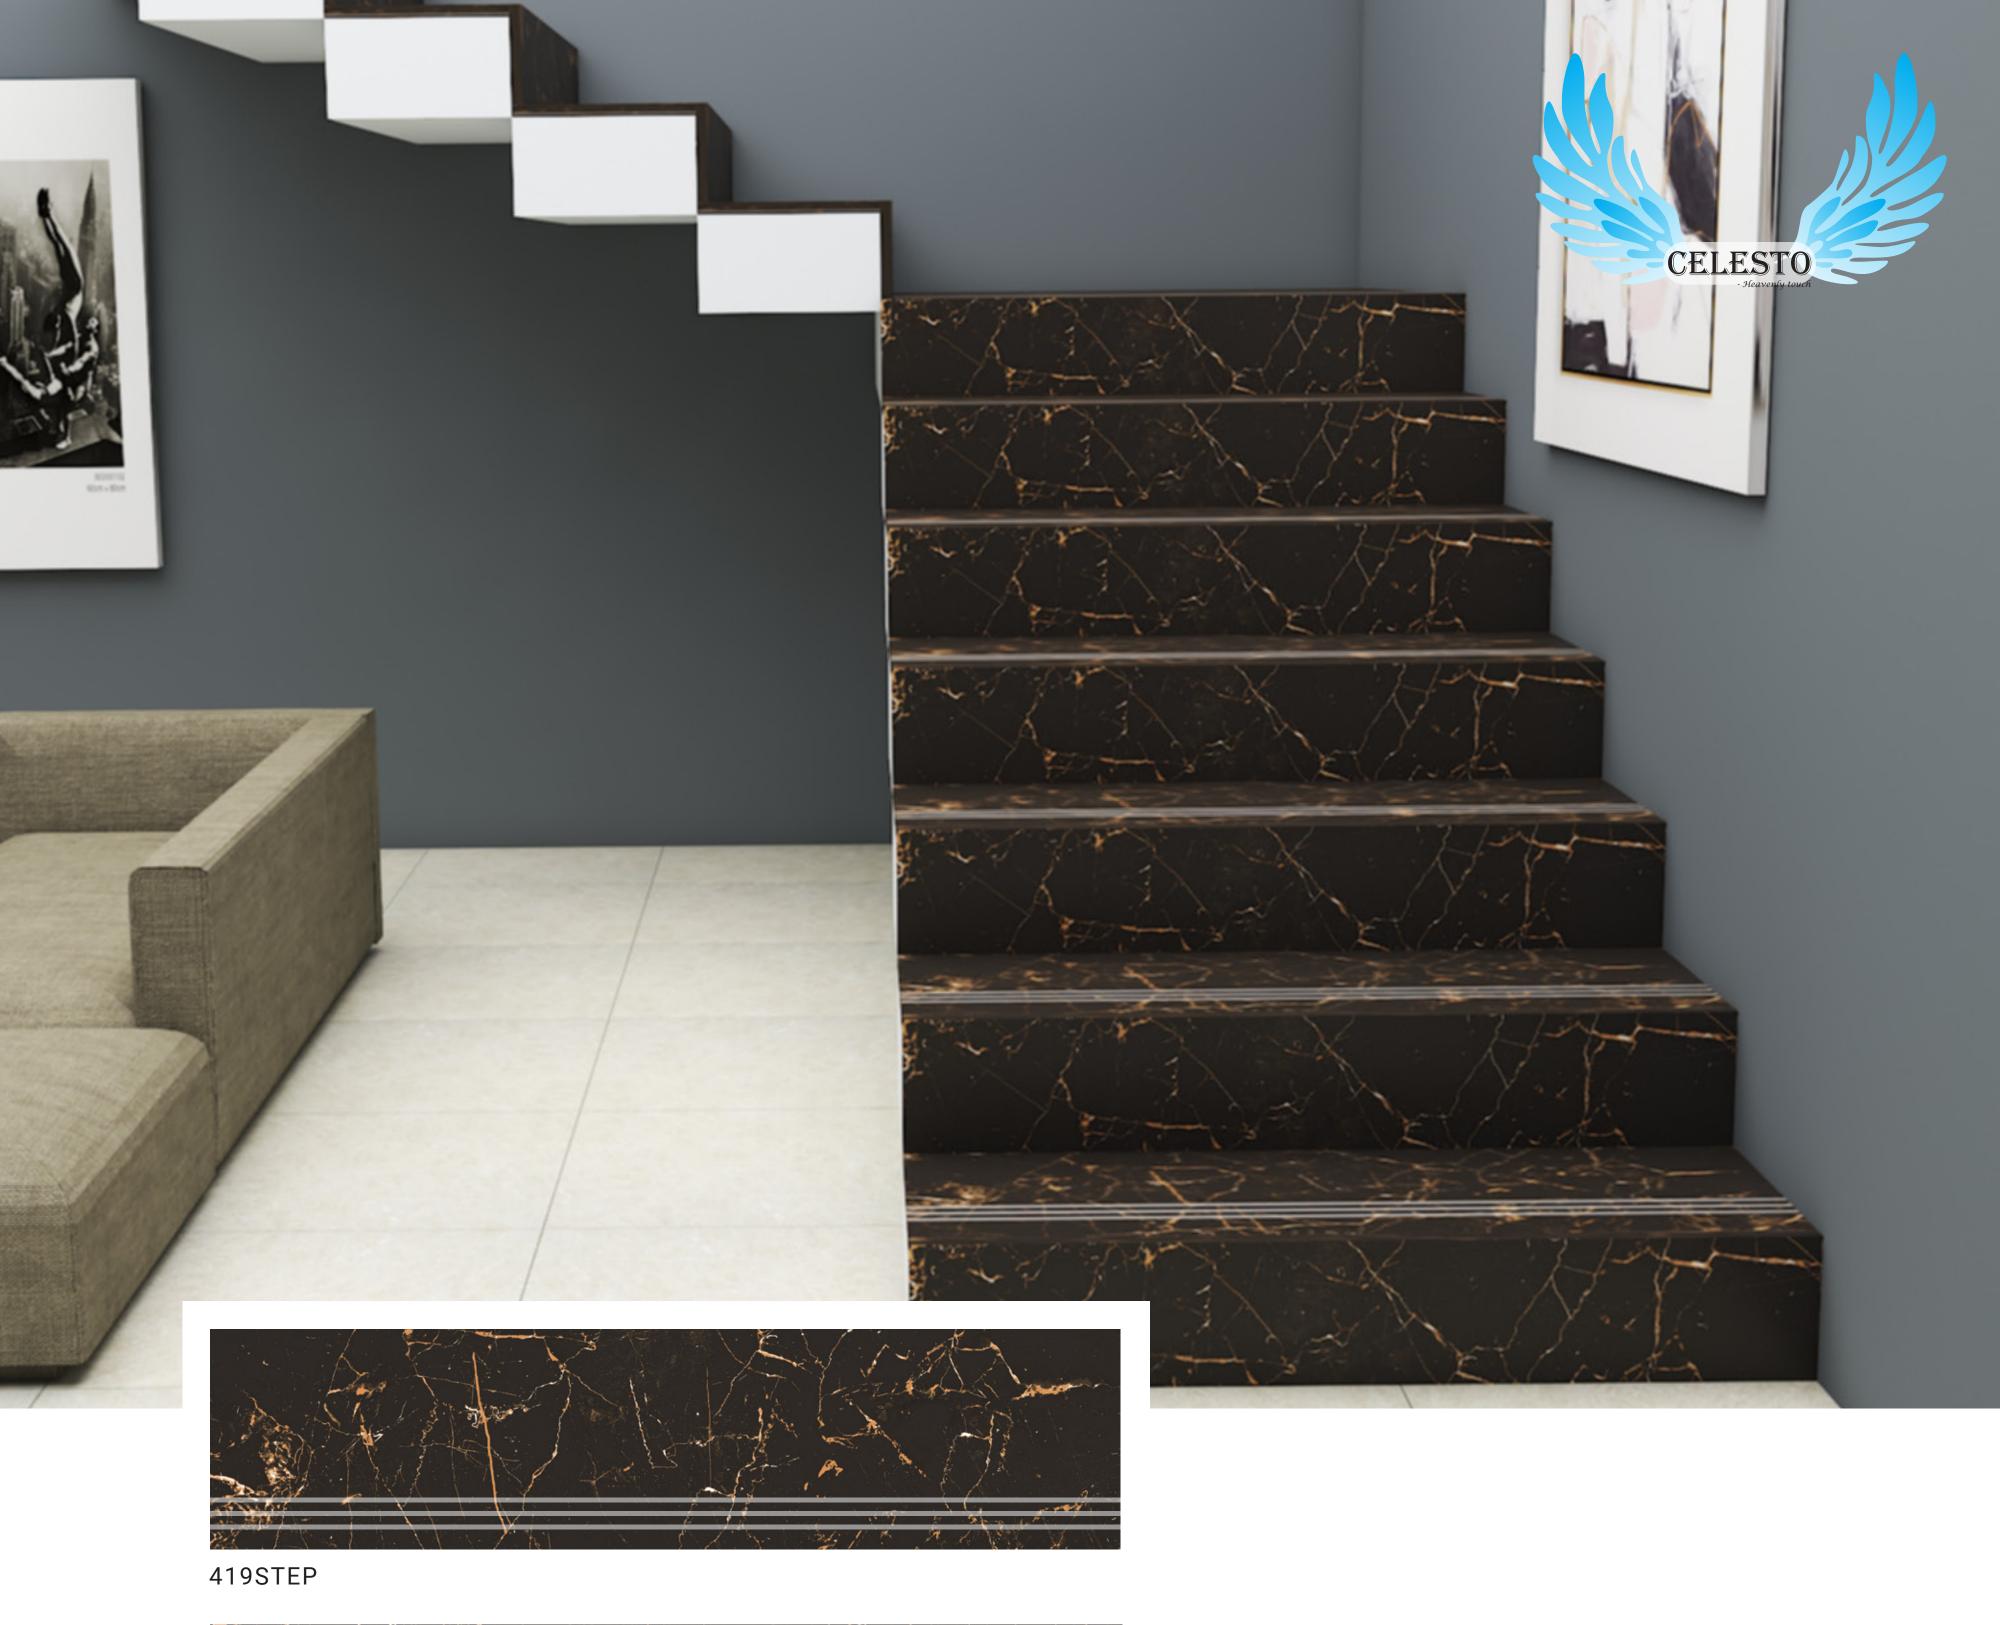

ROOVING AT THE INITIAL OF STEPS MAKES YOUR STAIR TRAVEL ANTI-SKID AND GIVES A DECENT LOOK ALTOGETHER. CELESTO CERAMICA GIVES YOU LOOKS FROM MAHOGANY TO MARBLE IN DIFFERENT STEP-RISERS MANUFACTURED. OUR MISSION IS TO TRAVEL THE LESS-TRAVELLED ROAD OF CERAMIC MANUFACTURING IN ORDER TO BE AMONG THE FEW MANUFACTURERS WHO BRINGS INNOVATION IN COMFORT AND ELEGANCE.





402-STEP



402-RISER





















404-RISER



















405-RISER

















406-STEP



406-RISER



































408-STEP



408-RISER

















409-STEP



409-RISER





















410-RISER

































411-RISER



















413-RISER





















415-STEP



415-RISER

































418-STEP



418-RISER



















419-RISER



















420-RISER

















## **PACKING DETAIL**

| PRODUCT | SIZE       | TILES<br>(per box) | THICKNESS<br>(approx) | WEIGHT per box (approx) |
|---------|------------|--------------------|-----------------------|-------------------------|
| Step    | 1200X300mm | 03 Pic.            | 11 mm                 | 24.5 kg                 |
| Riser   | 1200X200mm | 03 Pic.            | 11 mm                 | 16 kg                   |
| Step    | 900X300mm  | 04 Pic.            | 11 mm                 | 24 kg                   |
| Riser   | 900X200mm  | 04 Pic.            | 11 mm                 | 16 kg                   |

## **FULL BODY**

Coverage - 1.08 and 0.72 sqm

| PRODUCT | SIZE       | TILES<br>(per box) | THICKNESS<br>(approx) | WEIGHT per box<br>(app